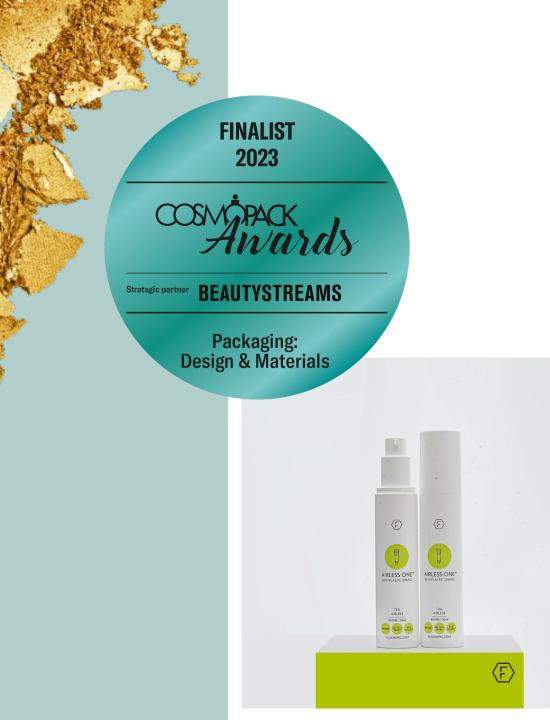

#### **Product description**

Our Airless-One<sup>™</sup> 100% polyolefin pump engine has been recognized by the APR (Association of Plastic **Recyclers**) with Meets Preferred Guidance standards as a preferred choice in the APR Design Recognition Program for Plastics Recyclability. Designed to integrate into a variety of package types (single-wall & doublewall airless bottles including glass designs and airless tubes), we are revolutionizing our entire product portfolio to integrate our new Airless-One<sup>™</sup> pump engine technology into our existing highquality polypropylene packages, creating fully mono-material

solutions.

#### **Claims & Benefits**

With FusionPKG's Airless-One<sup>™</sup> mono-material pump engine technology, brands can achieve highperformance mono-material, recycleready packaging now available in a range of airless options. Alongside our Airless-One<sup>™</sup> mono-material pump engine technology, we are placing emphasis on polypropylene in our dispensing offering to provide 100% PCR possibilities and increase recycling compatibility, ultimately contributing to the advancement of recycling markets.