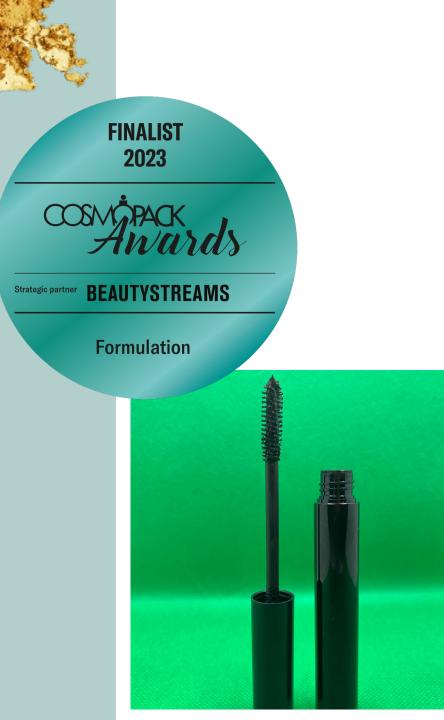

Itit Cosmetics Waterproof Clean Mascara

#### **Product description**

This mascara can be used worldwide as it resists to any kind of weather, even the more humid. As it resists to water, it can be used also in any time of the year, in particular during summer holidays, and it is super perfoming, giving to your lashes the perfect panoramic volume!

### **Claims & Benefits**

This mascara is vegan, clean, waterproof, extra black, volumizing, easy to apply and with a recycled packaging. Inside the formulation, in functional dose calendula oil, wild apple seed oil and mandarin essential oil, all derived from vertical farming that help to nourish and revitalise your lashes.