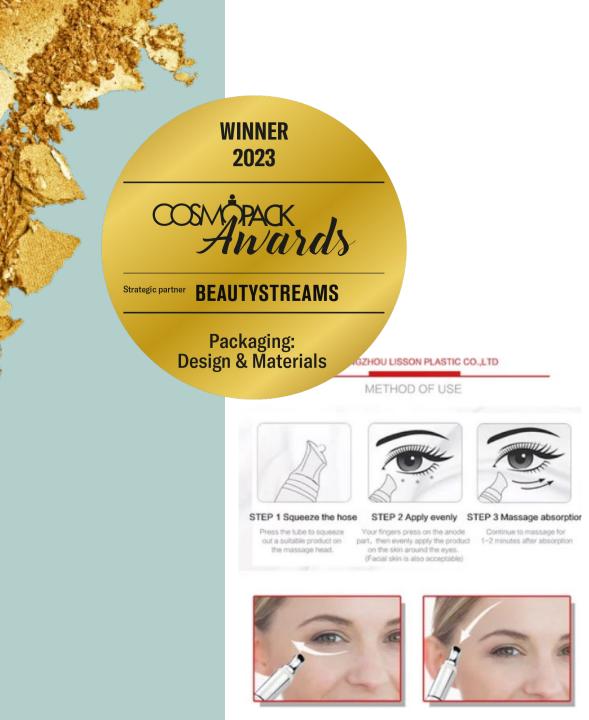

# 2023 Winner

**Guangzhou Lisson Plastic Co., LTD** Vibration Eye Cream Tube

#### **Product description**

It produces negative ion through the human body conductive negative ions. Negative ion microwave current stimulates deep into the subcutaneous tissue to the muscle. To activate the cell, promote the muscle movement and accelerate the blood circulation of the fine blood vessel.

# **Claims & Benefits**

Vibration sense deep into skin -Improve blood circulation Without switch - Human electric conduction Electricity Circulation - Activate cell.

**Nf Beauty Group** Ambit Tottle